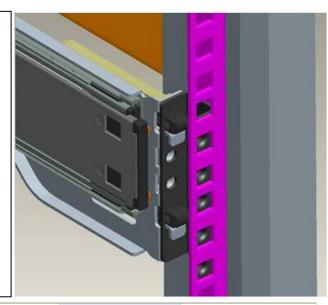

Thank you for choosing our products. Our new quick release rails are default designed for square-hole racks, but we have optional adapter for customers who use round-hole rack and threaded-hole rack. For the threaded-hole rack, <u>as long as the thread is M5 or larger</u>, our screws with washer can <u>pass through the flange to mount this adapter</u> on the rack to connect to our rail. If customer's rack can install our chassis before, basically this rail can also be mounted on their rack.