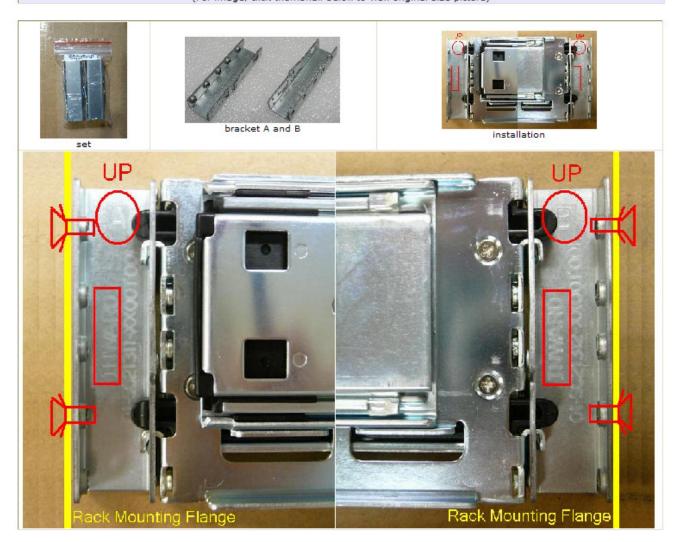

This adapter set is ready in our warehouse and for you to order anytime. This adapter set will running change to put in accessory box of the upcoming chassis, not in the current chassis yet.

| Part Number      | MCP-290-00060-0N                                                                                                                                                                                                                                      | Part Revision |
|------------------|-------------------------------------------------------------------------------------------------------------------------------------------------------------------------------------------------------------------------------------------------------|---------------|
| Part Description | Square-hole-to-round-hole rail adapter set                                                                                                                                                                                                            |               |
| Remarks          | Each set includes 2x bracket A, 2x bracket B  Screw bag is already in the chassis accessory box  Bracket A will install on both front of left rail and rear of right rail.  Bracket B will install on both front of right rail and rear of left rail. |               |